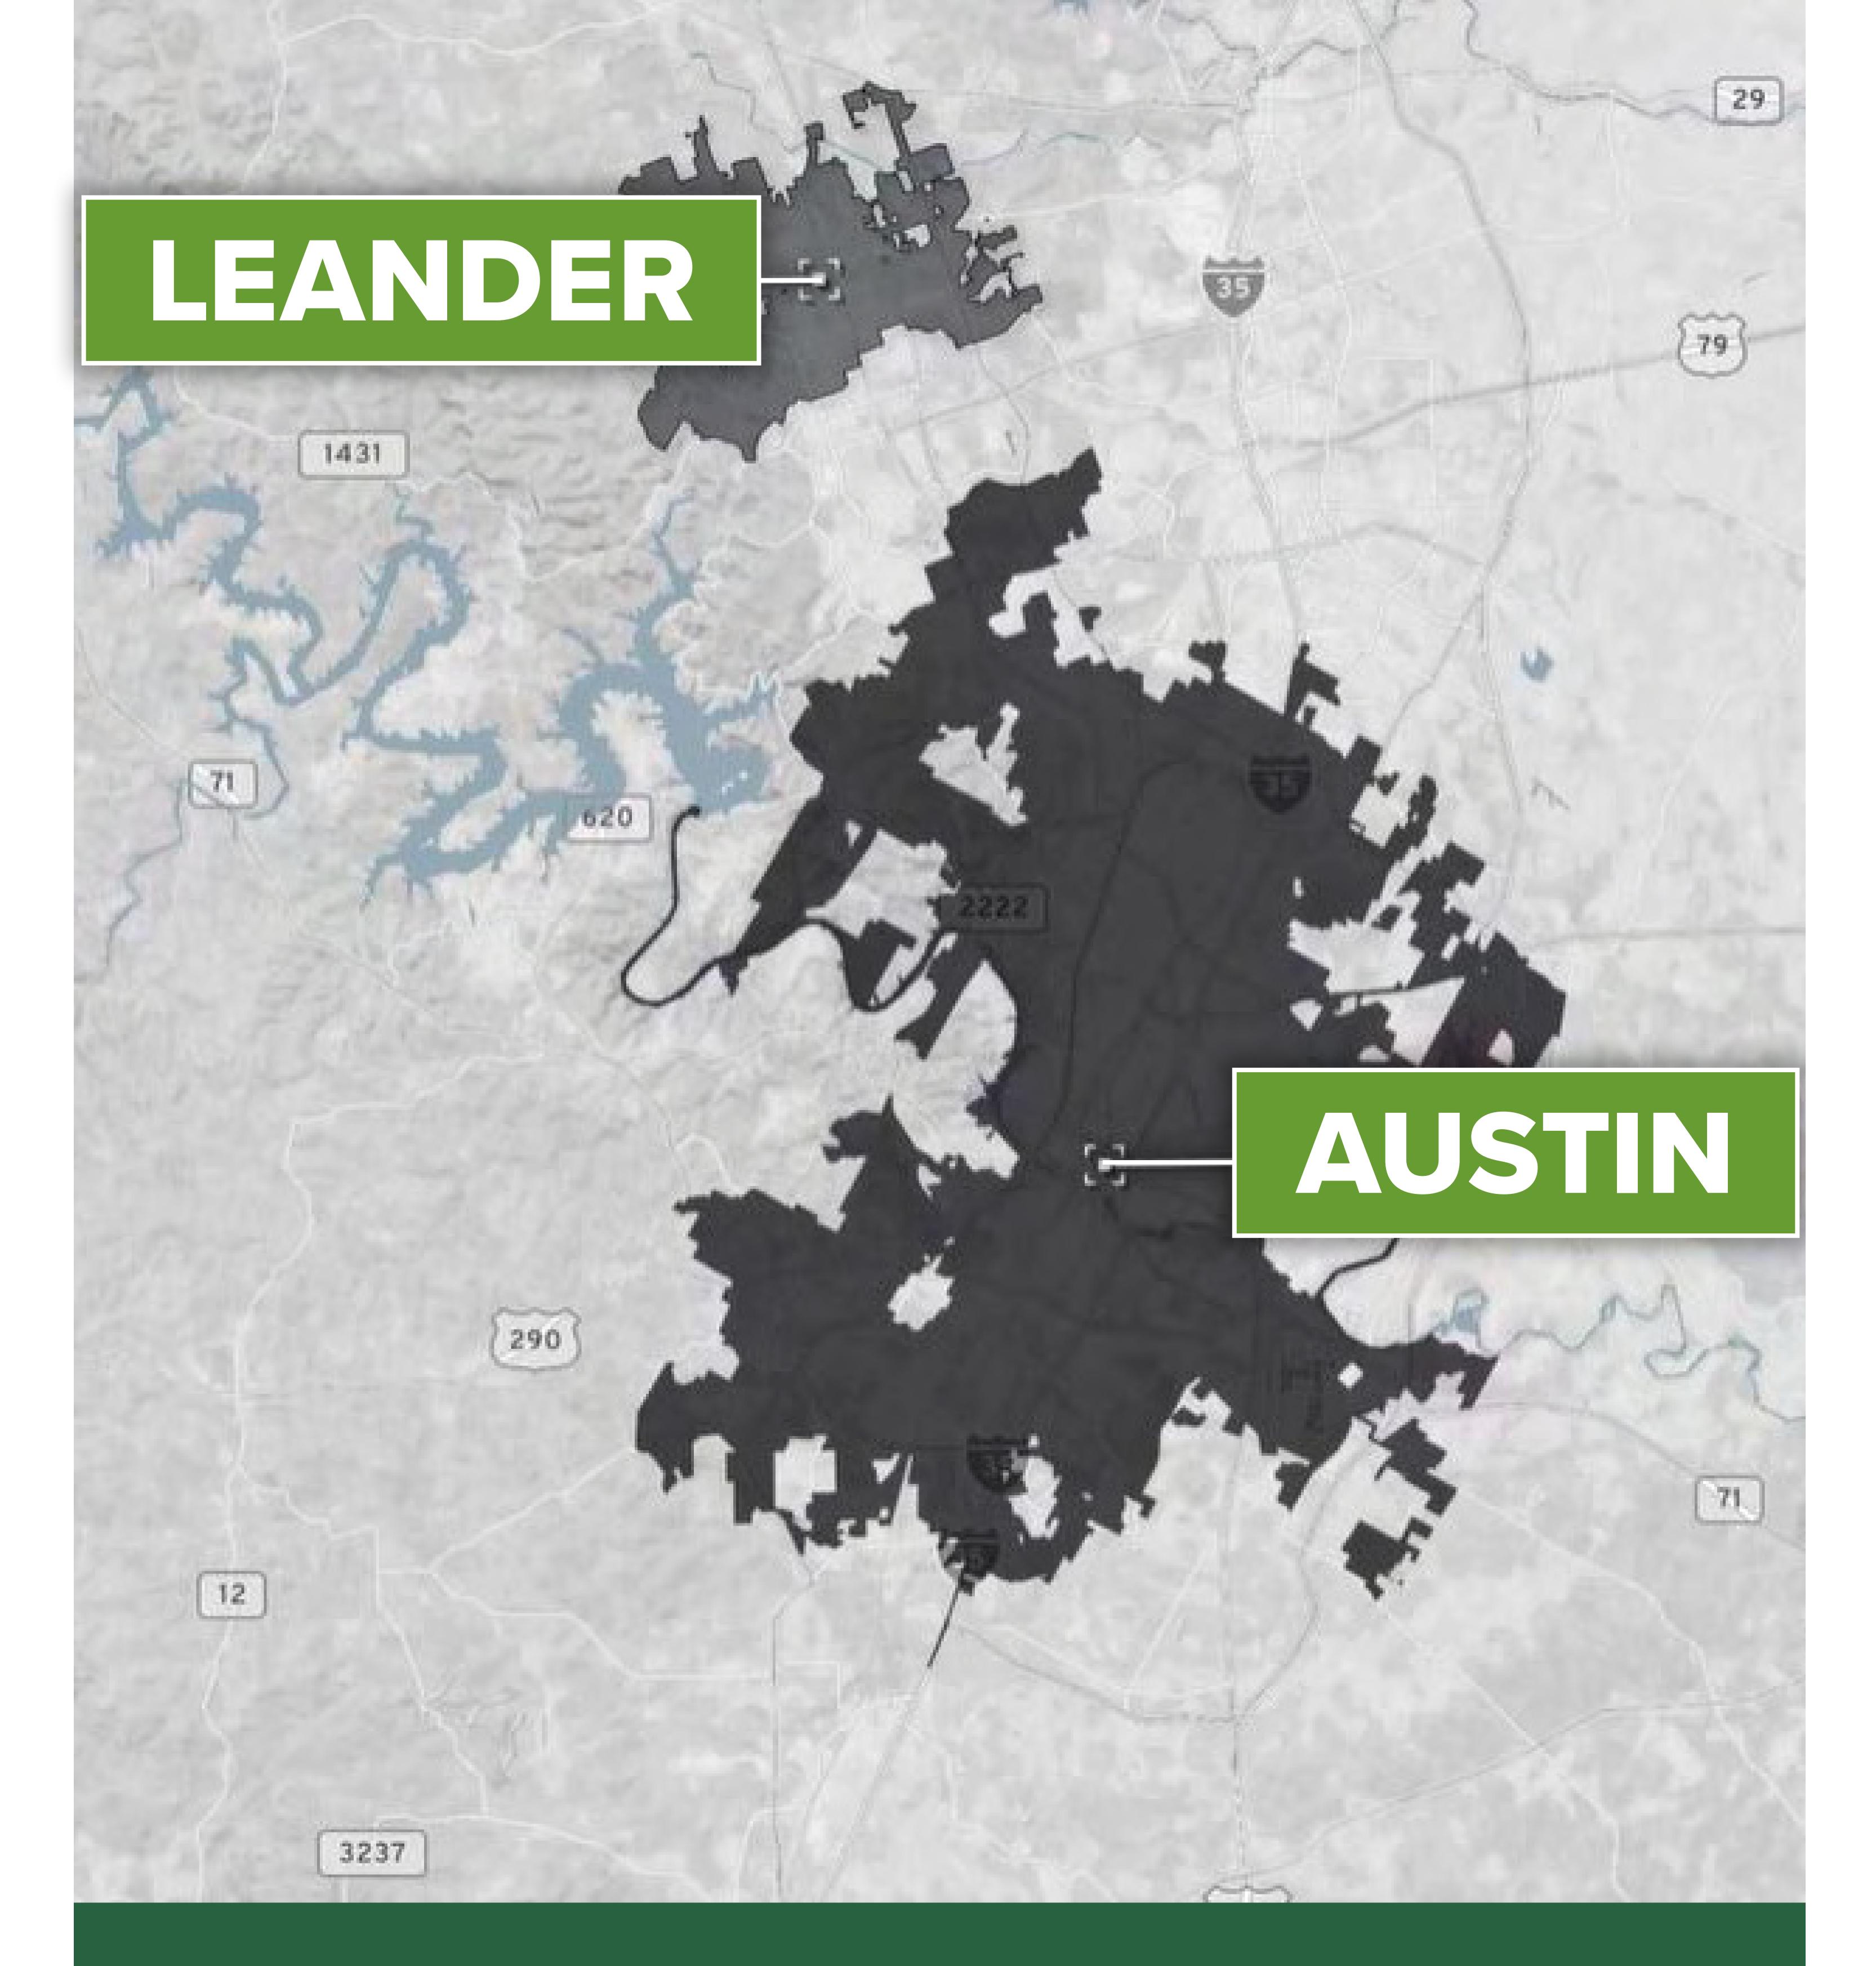

## PROPERTY OVERVIEW

With excellent access to the new 183A Tollway and the Cap Metro line, Northline's 116-acres offers upscale dining, shopping, hospitality, retail, parks and civic space with easy access to Leander and surrounding communities. Featuring nine hospitals within a 15-minute drive time including multiple St. David's, Baylor Scott & White, Cedar Park Regional, Dell Children's Medical Center and Texas Children's. The Healthcare District at Northline is an ideal location for physician groups and medical office users.

## WHY LEANDER?

167,600

Labor Force (15-minute drive time)

3.5% **Unemployment Rate** 

Minutes from Downtown Austin

4TH

Fastest Growing Cities in the US, 2022

Fastest Growing US Metro Area, 2010-2024

#### Location

- Convenient access to downtown Austin (30 minutes)
- Only 30 miles to Austin Bergstrom International Airport
- Easy access to Leander, Liberty Hill, Cedar Park, Brushy Creek, Georgetown and Round Rock