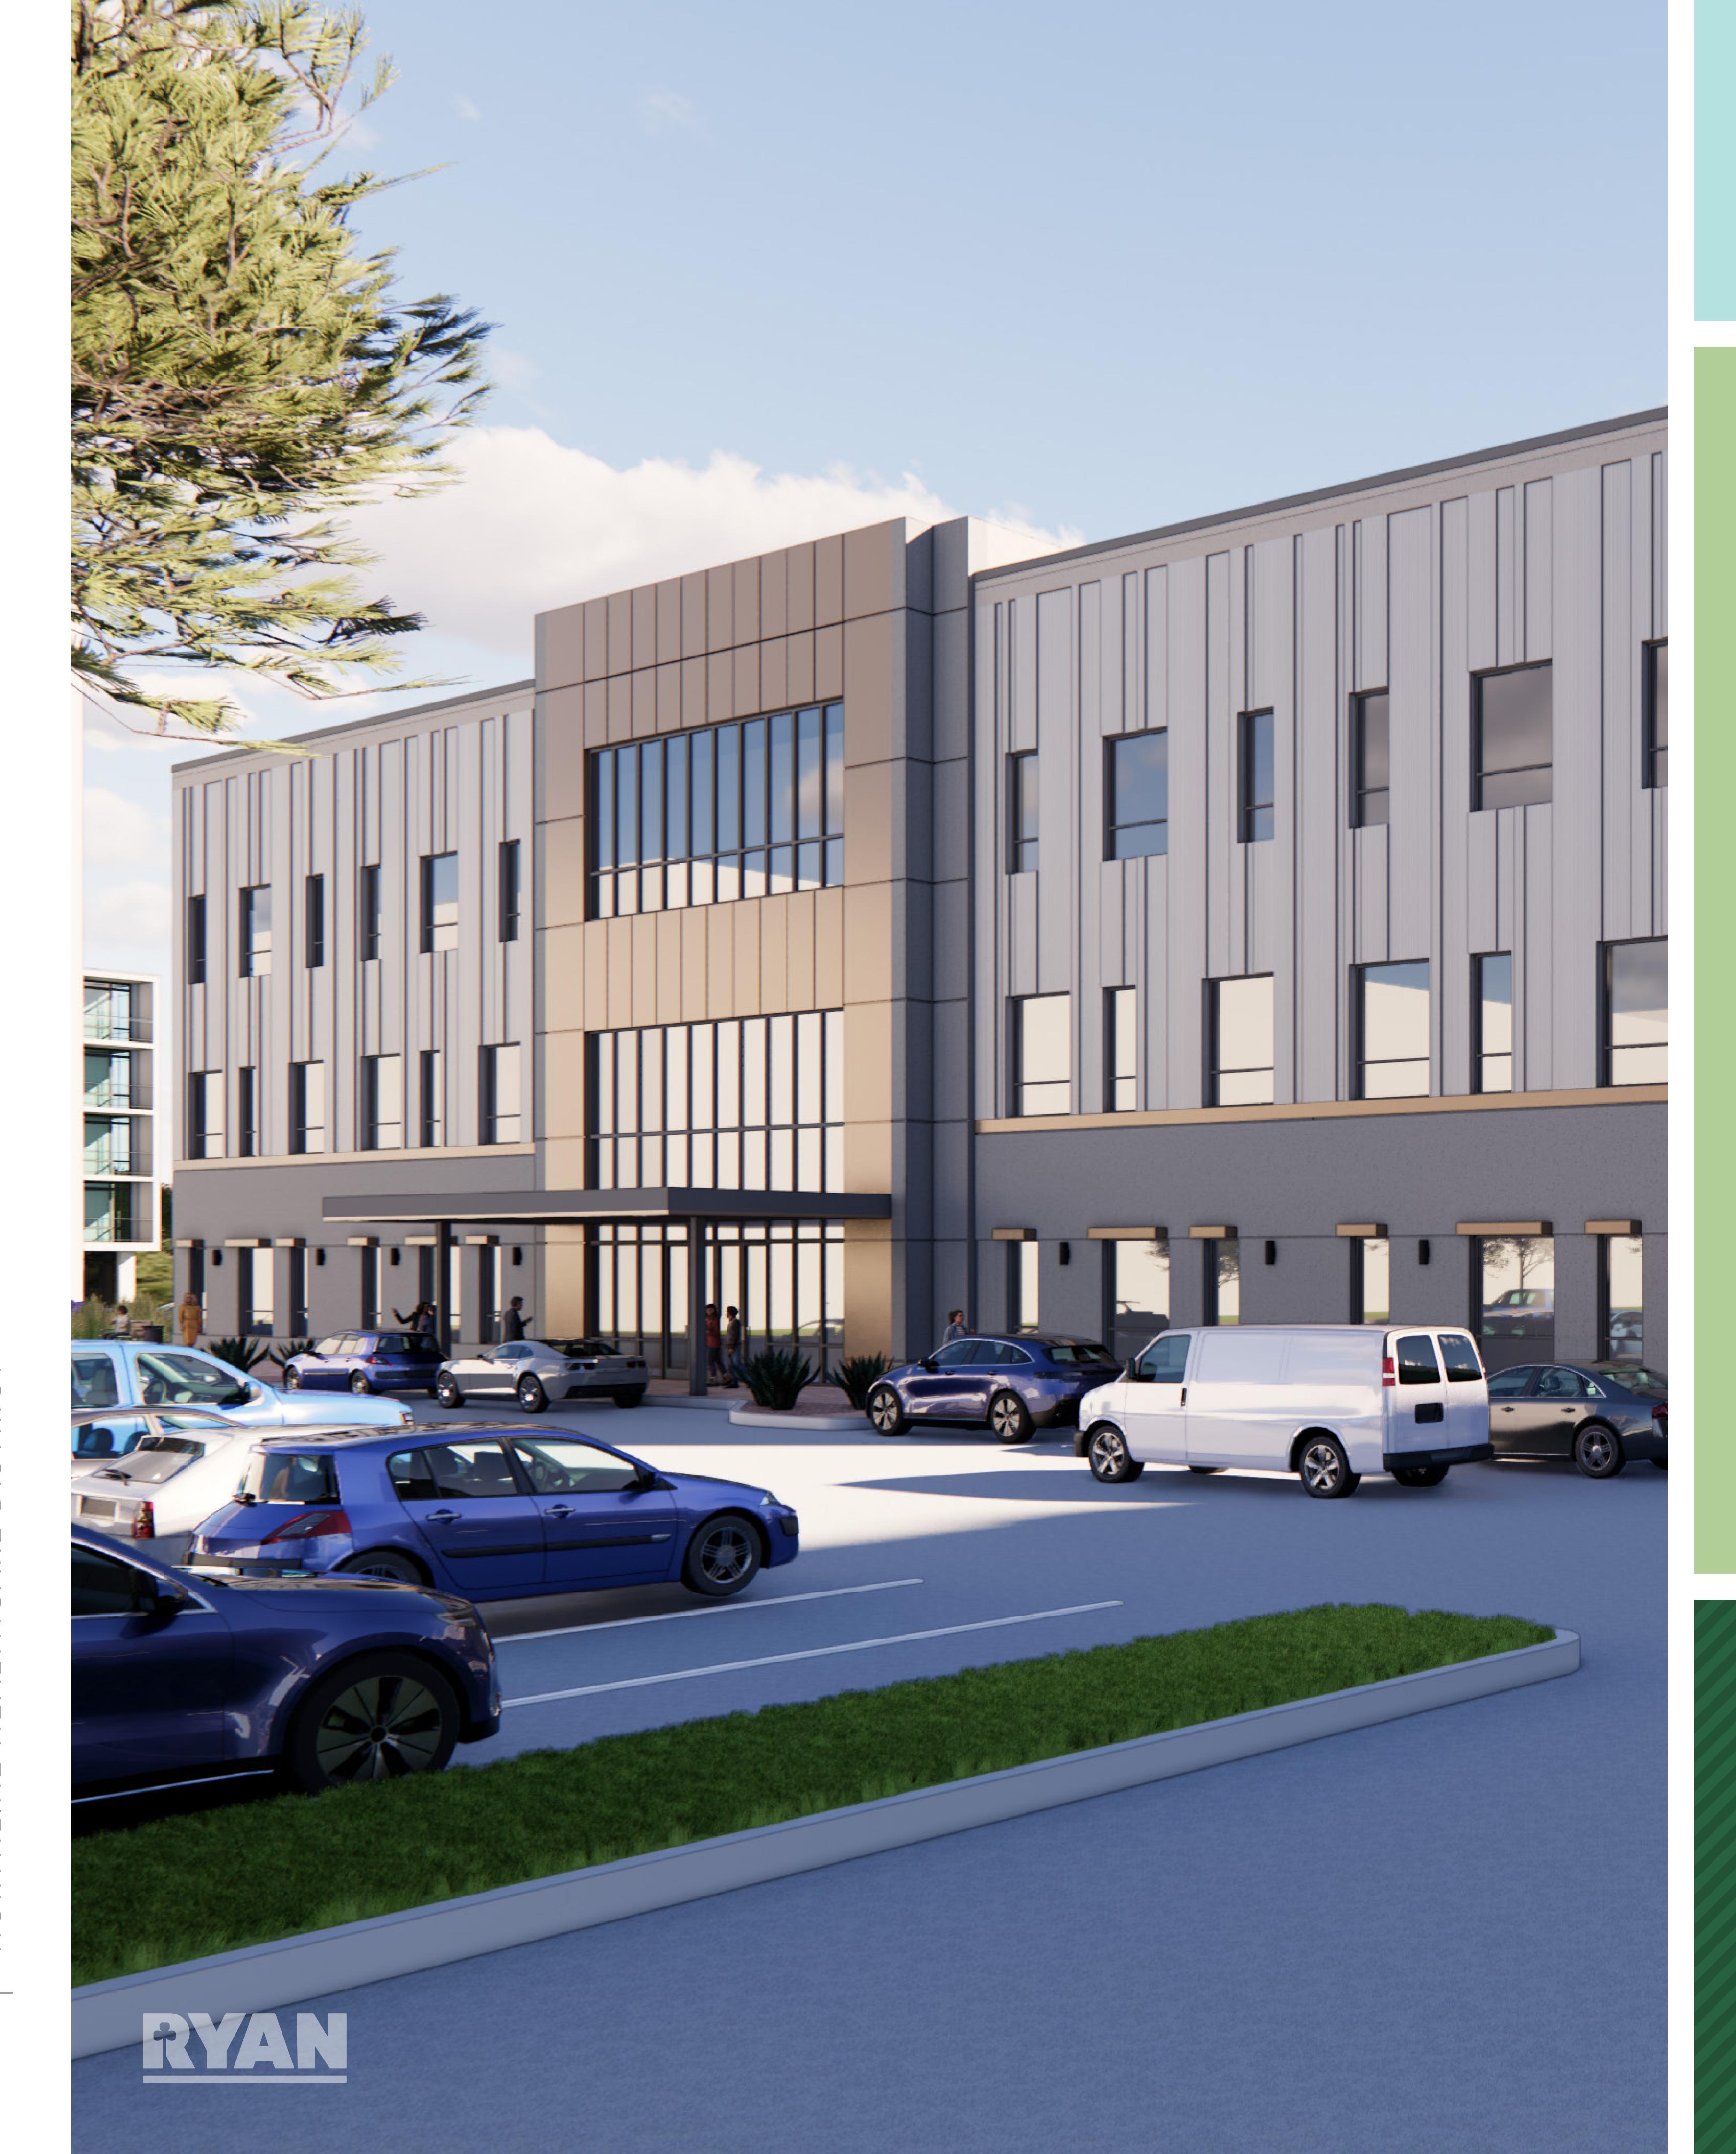

- Unmatched location in growing and highly sought-after Leander, TX.
- Located Immediately adjacent to St. David's new hospital campus, the 183A Tollway Expansion, Austin Community College and the northern most Cap Metro Station.
- A 3-Phase medical complex featuring 60,000+ SF in Phase 1 with allocated covered parking garage.
- Opportunities for traditional medical office, specialty clinic, Ambulatory Surgery Centers (ASCs), therapy, imaging, Inpatient Rehabilitation Facility (IRF) and other healthcare specialties.
- Nine hospitals within a 15 minute drive from the site.
- Affluent community with high employer based health insurance coverage.
- 30 minute drive from Austin-Bergstrom International Airport.
- Targeted first building opening in Q4 2025.
- Developed by Ryan Companies US, Inc., a full service commercial real estate company that has experts in developing, designing, constructing, managing and financing healthcare assets.

## PROPERTY OVERVIEW

With excellent access to the new 183A Tollway and the Cap Metro line, Northline's 116-acres offers upscale dining, shopping, hospitality, retail, parks and civic space with easy access to Leander and surrounding communities. Featuring nine hospitals within a 15-minute drive time including multiple St. David's, Baylor Scott & White, Cedar Park Regional, Dell Children's Medical Center and Texas Children's. The Healthcare District at Northline is an ideal location for physician groups and medical office users.