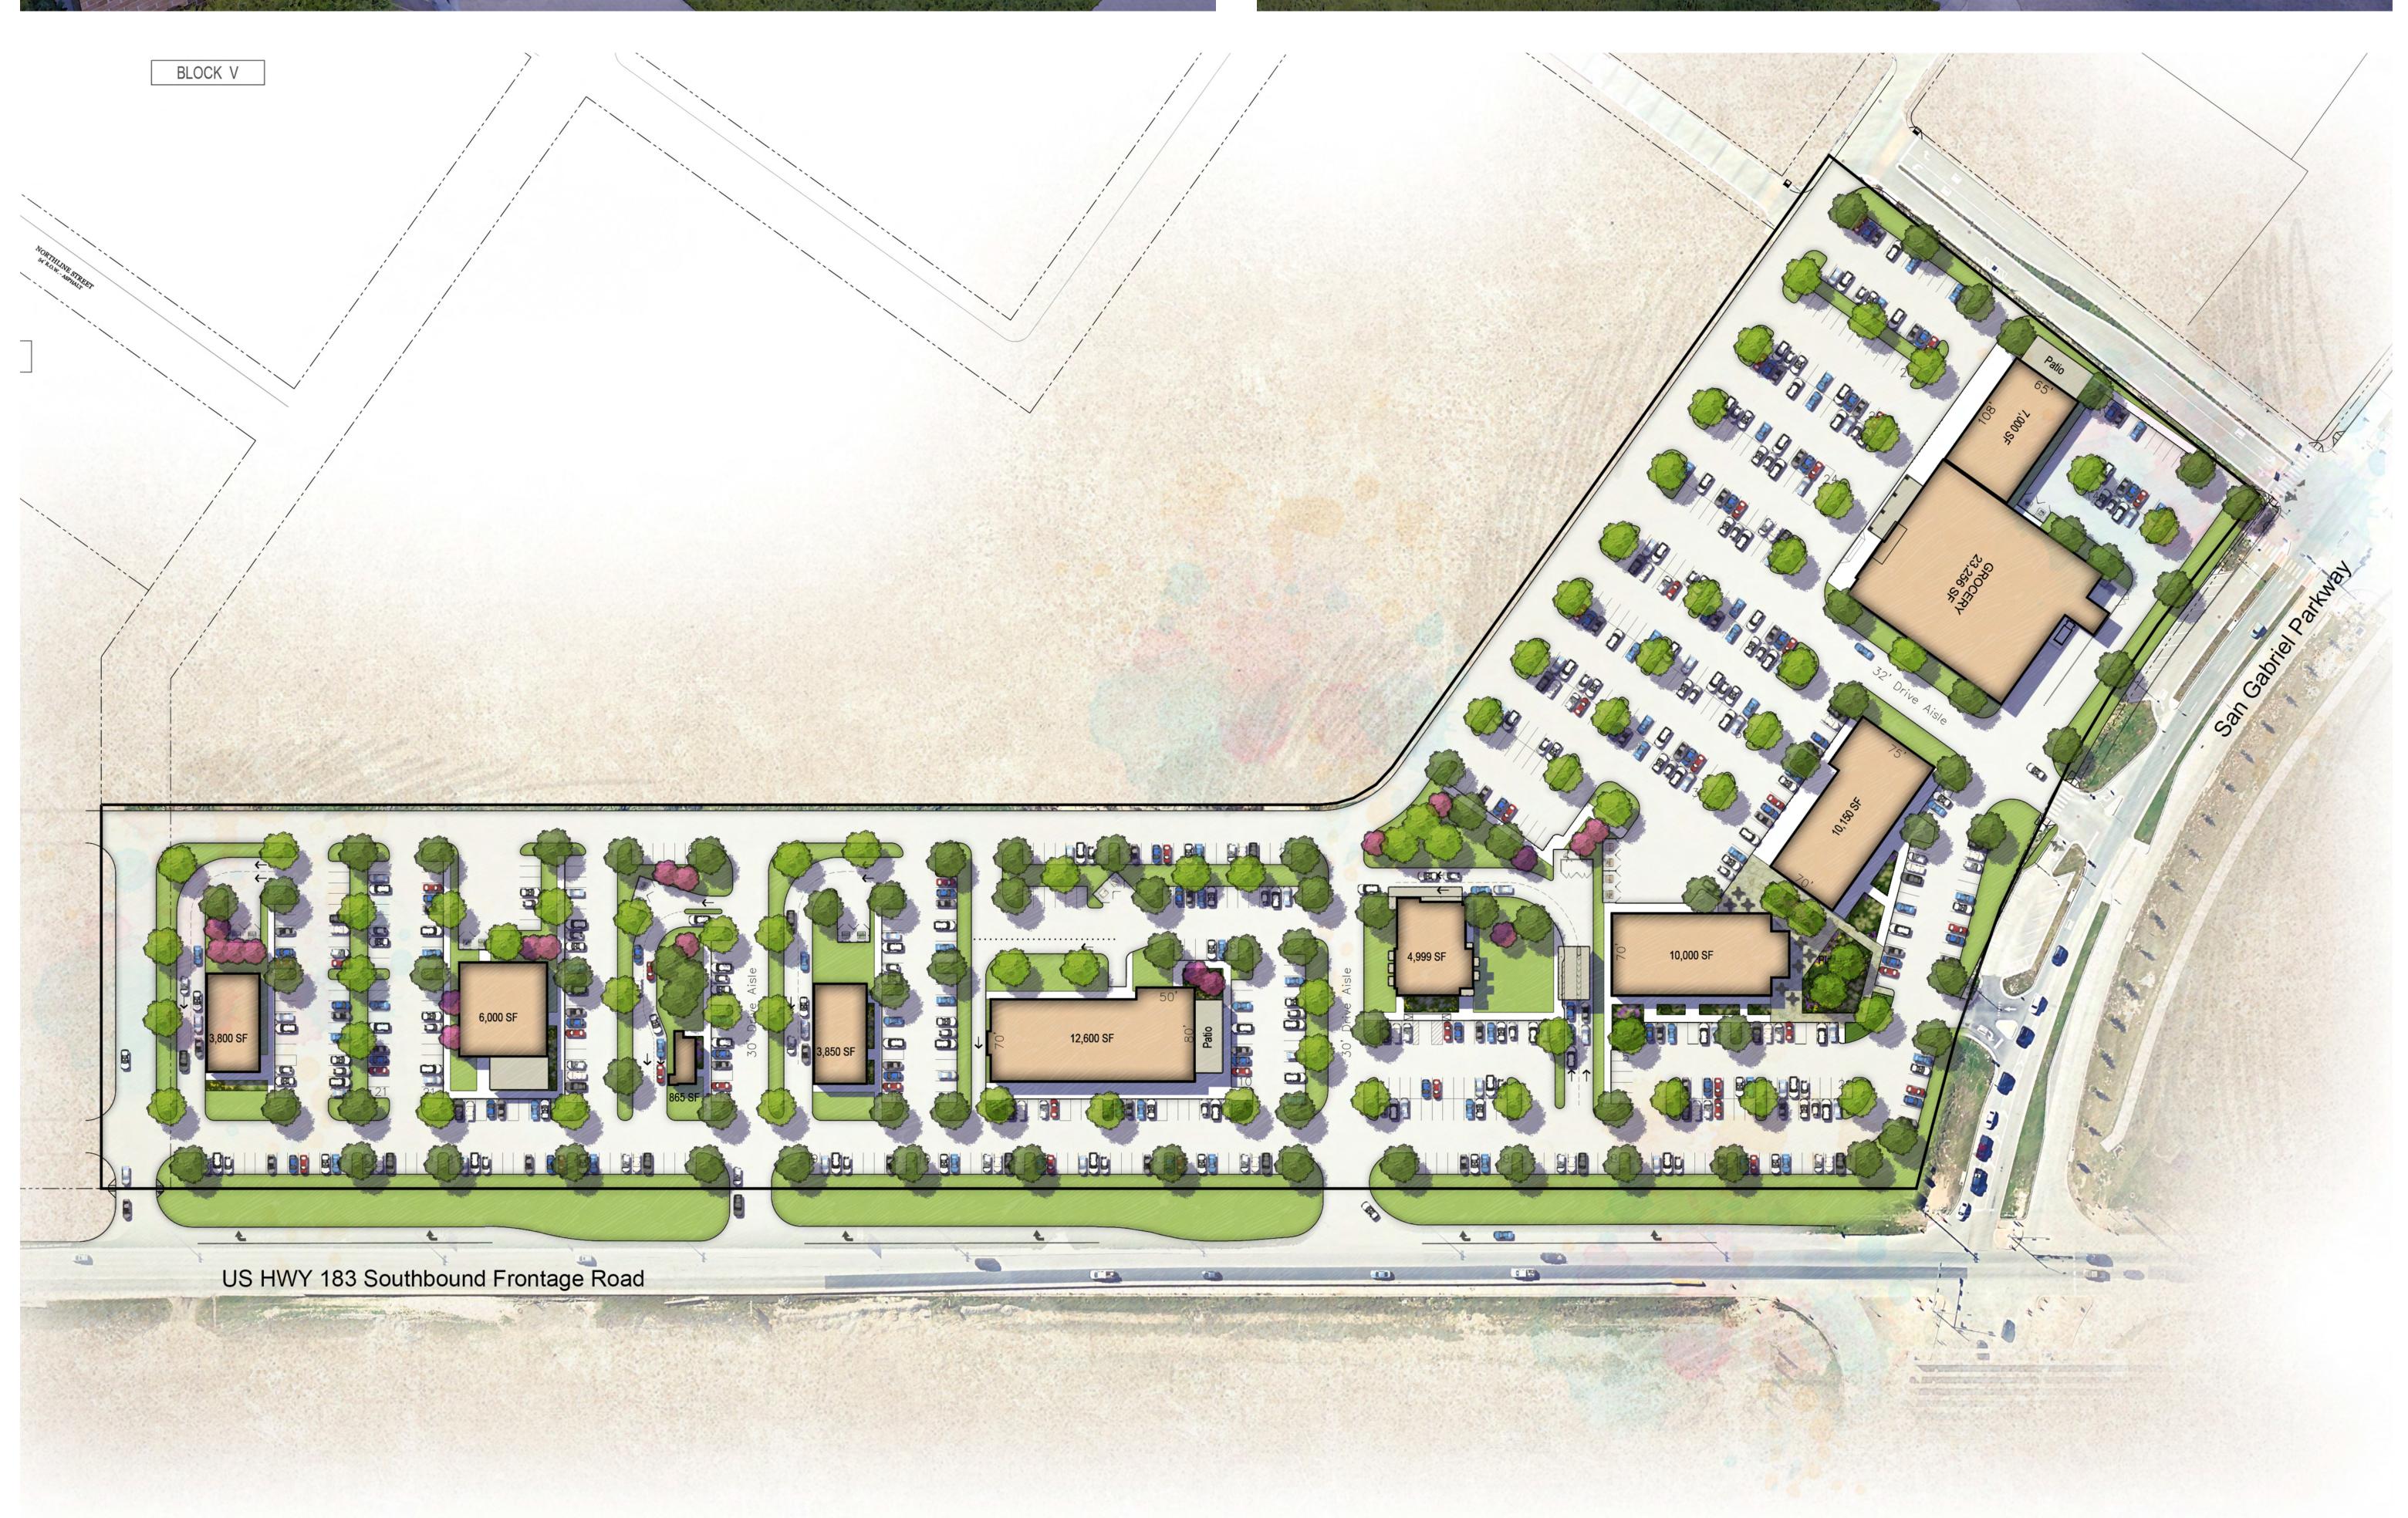

## NORTHLINE

- 116 acre project
- Located 26 miles north of downtown Austin, TX

OFFICE ± 400K SF

# 180K SF

(Ryan Companies)

RETAIL ± 340K SF

MULTIFAMILY ± 1,200 Units

SENIOR LIVING ± 180 Units (Multi)

**TOWNHOMES**± 180 Homes

HOTEL ± 220 Keys

CIVIC/PARK SPACE
16.83 Acres