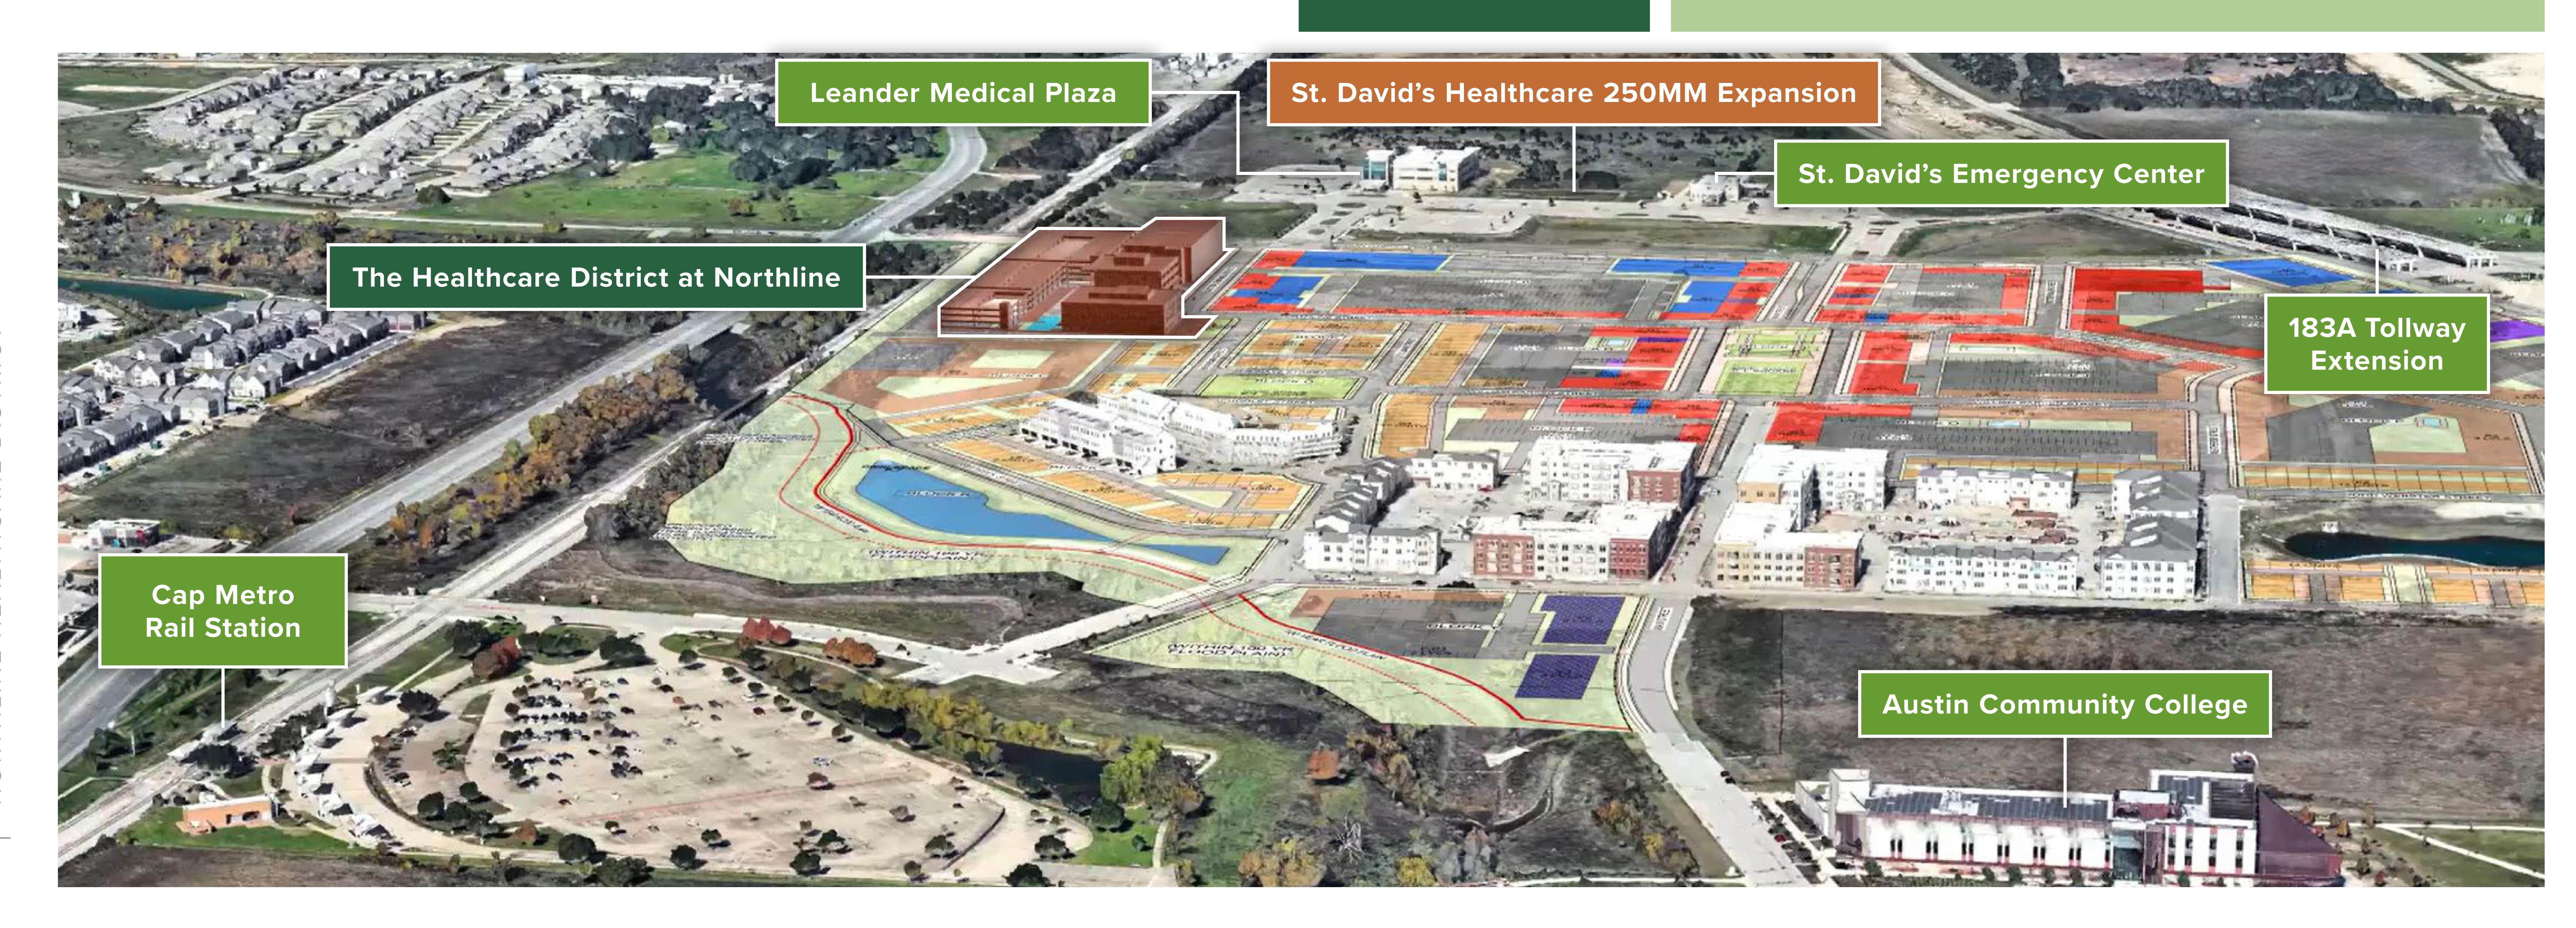

## PROJECT HIGHLIGHTS

Northline is a 116-acre master planned development destination featuring medical office, retail, restaurant, hotel and residential developments woven together by outdoor common and civic spaces.

- Unmatched location in growing and highly sought-after Leander, TX.
- Located Immediately adjacent to St. David's new hospital campus, the 183A Tollway Expansion, Austin Community College and the northern most Cap Metro Station.
- A 3-Phase medical complex featuring 60,000+ SF in Phase 1 with allocated covered parking garage.
- Opportunities for traditional medical office, specialty clinic, Ambulatory Surgery Centers (ASCs), therapy, imaging, Inpatient Rehabilitation Facility (IRF) and other healthcare specialties.
- Nine hospitals within a 15 minute drive from the site.
- Affluent community with high employer based health insurance coverage.
- 30 minute drive from Austin-Bergstrom International Airport.
- Targeted first building opening in Q4 2025.
- Developed by Ryan Companies US, Inc., a full service commercial real estate company that has experts in developing, designing, constructing, managing and financing healthcare assets.

### St. David's Healthcare

- Located immediately adjacent to the Healthcare District site within Northline
- Current campus includes Emergency Center
- Addition of \$250MM Hospital Campus to begin construction late 2024

## NORTHLINE

- 116 acre project
- Located 26 miles north of downtown Austin, TX

OFFICE ± 400K SF

# 180K SF

(Ryan Companies)

RETAIL ± 340K SF

MULTIFAMILY ± 1,200 Units

SENIOR LIVING ± 180 Units (Multi)

**TOWNHOMES**± 180 Homes

HOTEL ± 220 Keys

CIVIC/PARK SPACE
16.83 Acres

of planned community amenities that include a town square, signature parks and civic spaces