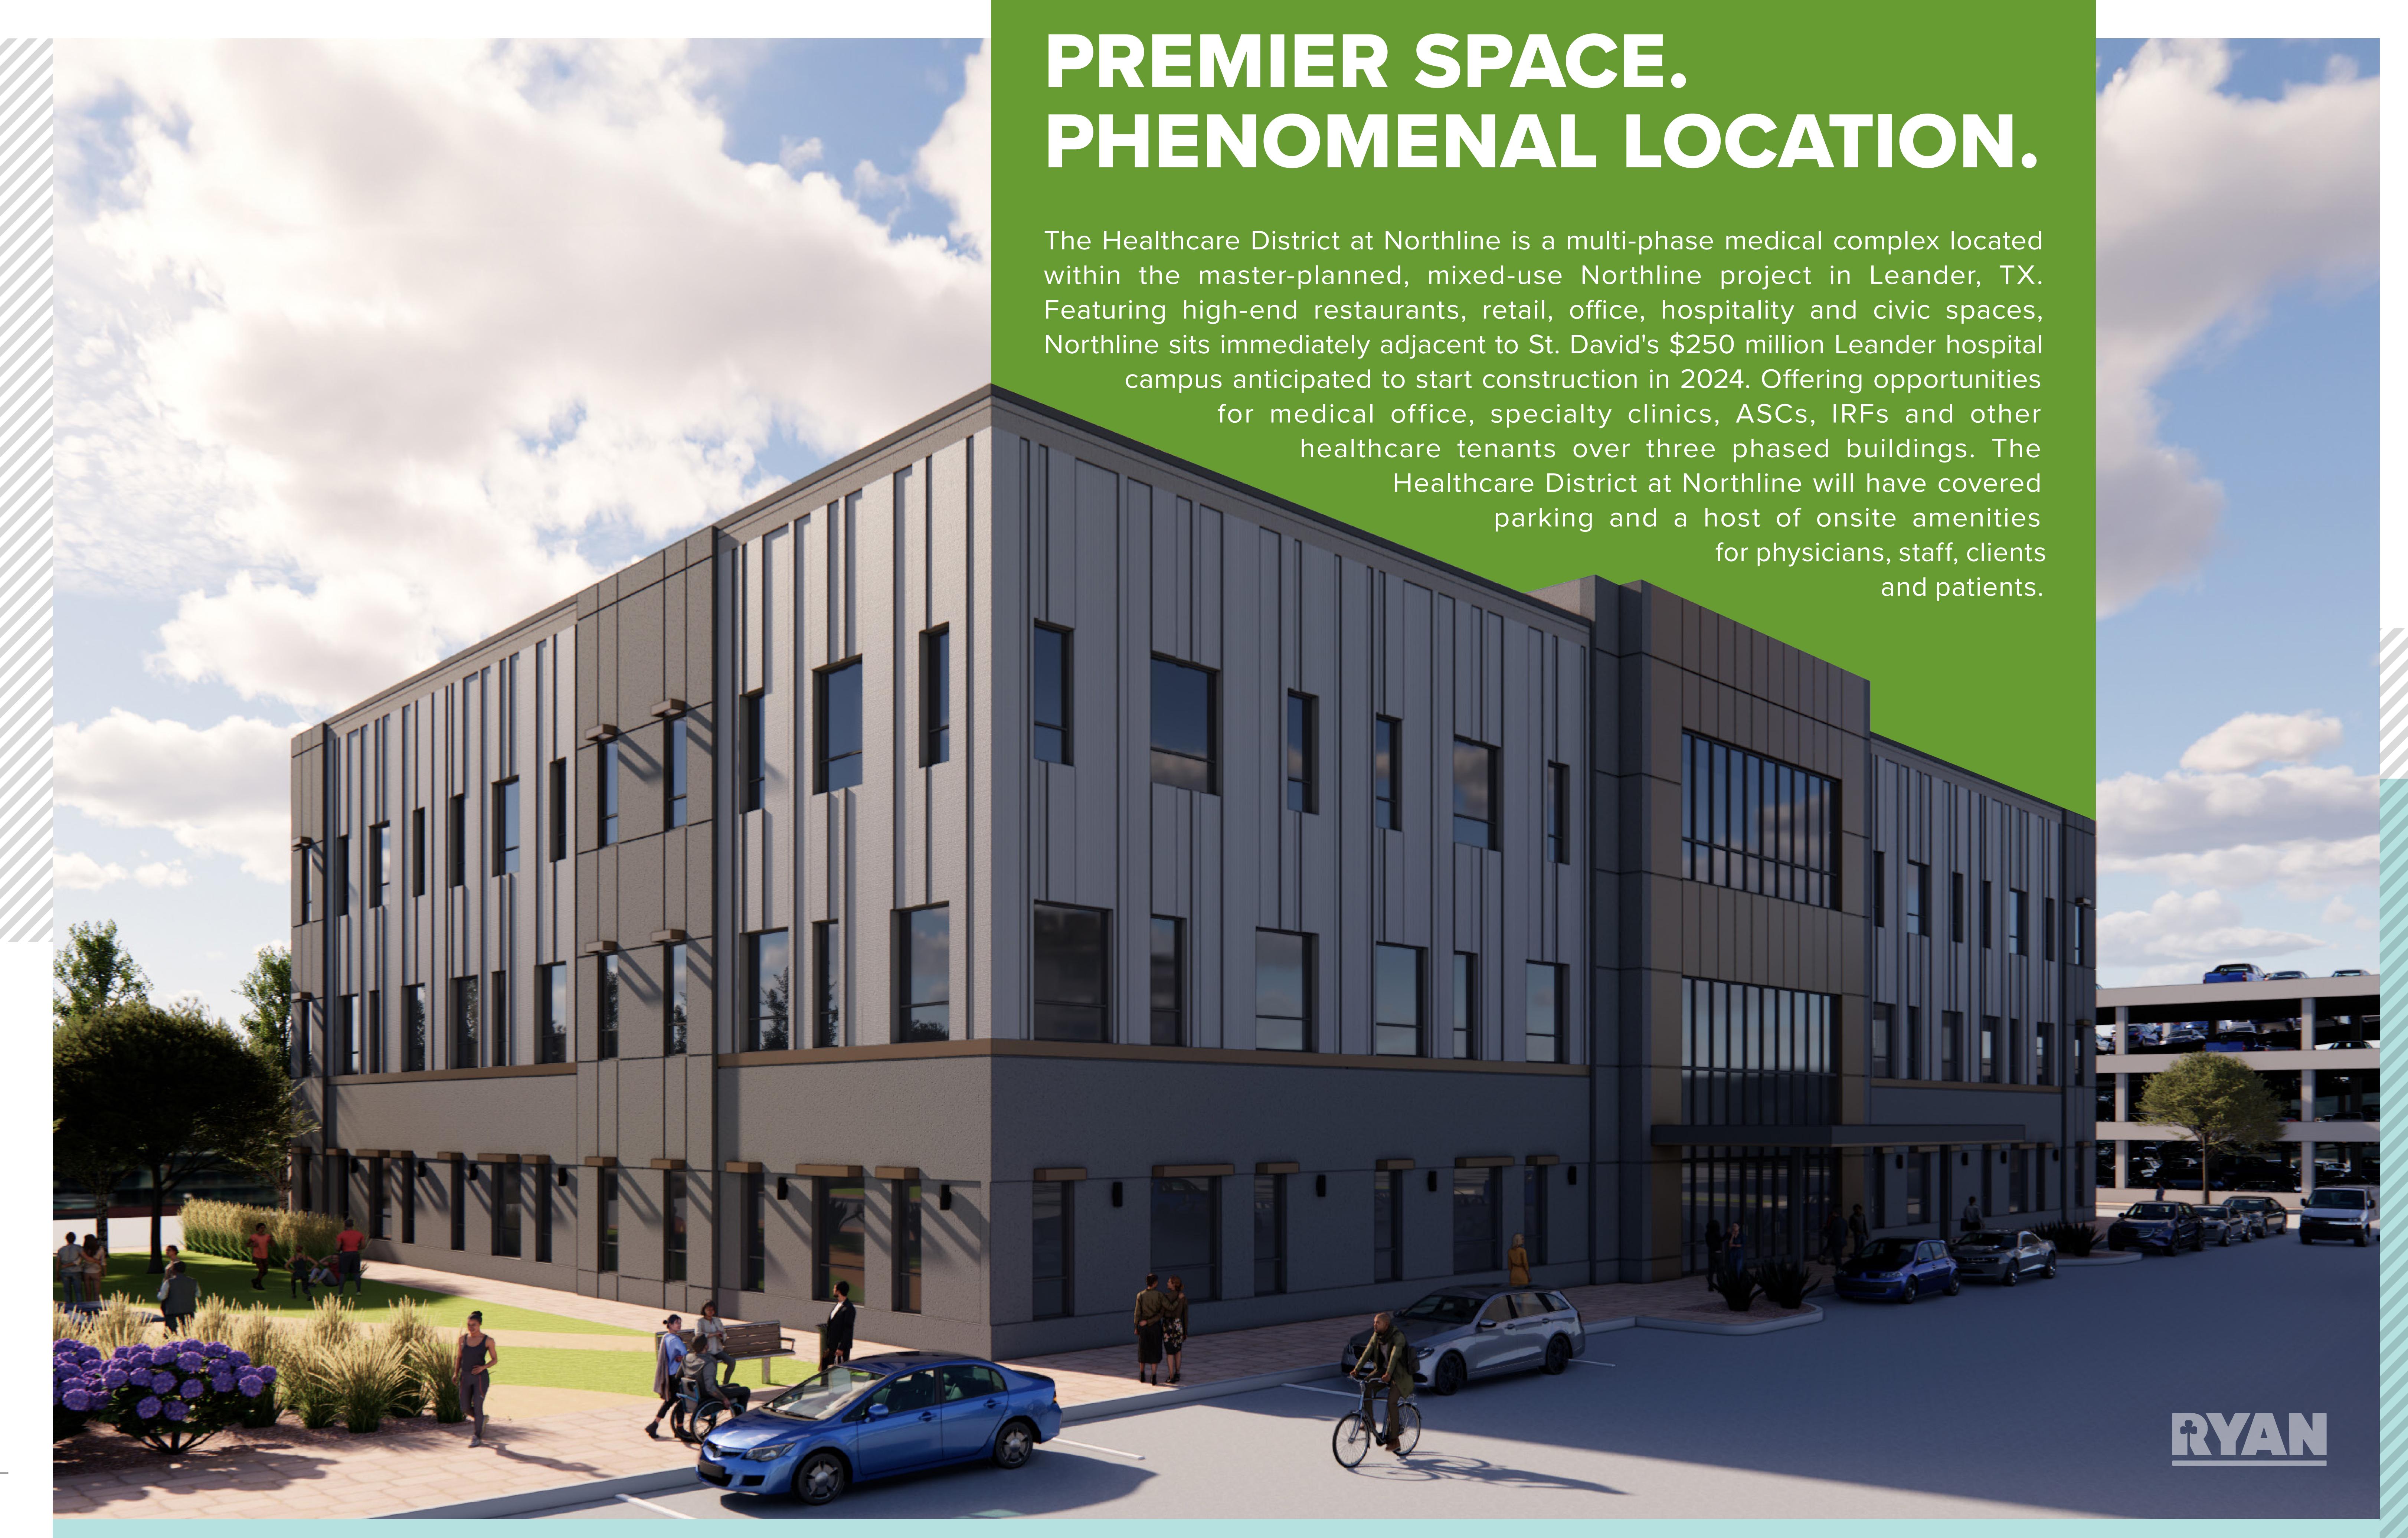

The Healthcare District at Northline

## PROJECT HIGHLIGHTS

Northline is a 116-acre master planned development destination featuring medical office, retail, restaurant, hotel and residential developments woven together by outdoor common and civic spaces.

- Unmatched location in growing and highly sought-after Leander, TX.
- Located Immediately adjacent to St. David's new hospital campus, the 183A Tollway Expansion, Austin Community College and the northern most Cap Metro Station.
- A 3-Phase medical complex featuring 60,000+ SF in Phase 1 with allocated covered parking garage.
- Opportunities for traditional medical office, specialty clinic, Ambulatory Surgery Centers (ASCs), therapy, imaging, Inpatient Rehabilitation Facility (IRF) and other healthcare specialties.
- Nine hospitals within a 15 minute drive from the site.
- Affluent community with high employer based health insurance coverage.
- 30 minute drive from Austin-Bergstrom International Airport.
- Targeted first building opening in Q4 2025.
- Developed by Ryan Companies US, Inc., a full service commercial real estate company that has experts in developing, designing, constructing, managing and financing healthcare assets.

## PROPERTY OVERVIEW

With excellent access to the new 183A Tollway and the Cap Metro line, Northline's 116-acres offers upscale dining, shopping, hospitality, retail, parks and civic space with easy access to Leander and surrounding communities. Featuring nine hospitals within a 15-minute drive time including multiple St. David's, Baylor Scott & White, Cedar Park Regional, Dell Children's Medical Center and Texas Children's. The Healthcare District at Northline is an ideal location for physician groups and medical office users.